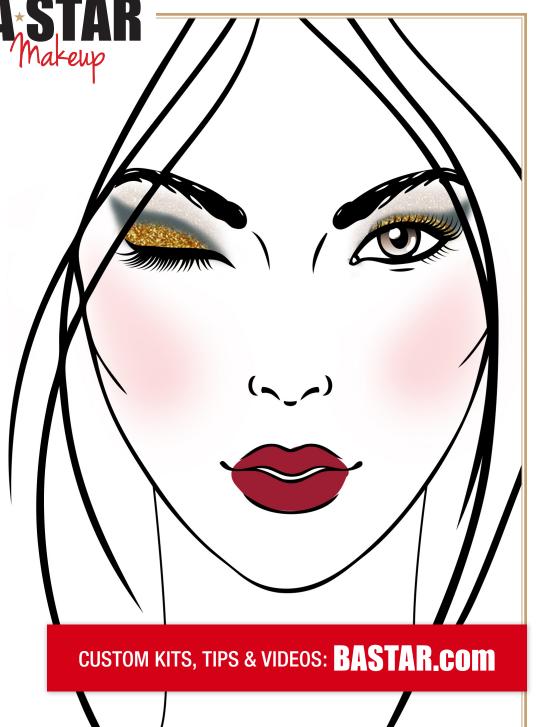

GET THE LOOK:

So Sassy + Gold Glitter & Matte

#### Prima

• Apply Glue Liquid Base Over Lid. Brush on Glitter or Shadow

# Eye Shadow

- 1. Glitter Gold (Lid)
- 2. Crease Charcoal (So, Sassy).

  Draw "V" in Outside Corner. Fill inward.
- 3. Highlight Diamond (So, Sassy) From Crease to Brow Tip: Apply Glue Under Glitter & Matte Shadow. Full Out Glam

#### Liner

• Draw Black Liner Along Lash Line Top & Bottom ip: Practice the Perfect Cats Eye. Watch the Video.

### Mascara

Apply Black Mascara. Top & Bottom Lashes
 For Extra Volume: Try Falsie Fake Out 3x Fiber Mascara

### Cheeks

Apply Blush to the Apple of the Cheek (Raspberry)
 Brush Back & Up Towards Hair Line

## lips

Draw pencil (Cranberry) from Outside. Fill in Middle.

lip: For Extra Sparkle Pat On (Red XL) Glitter