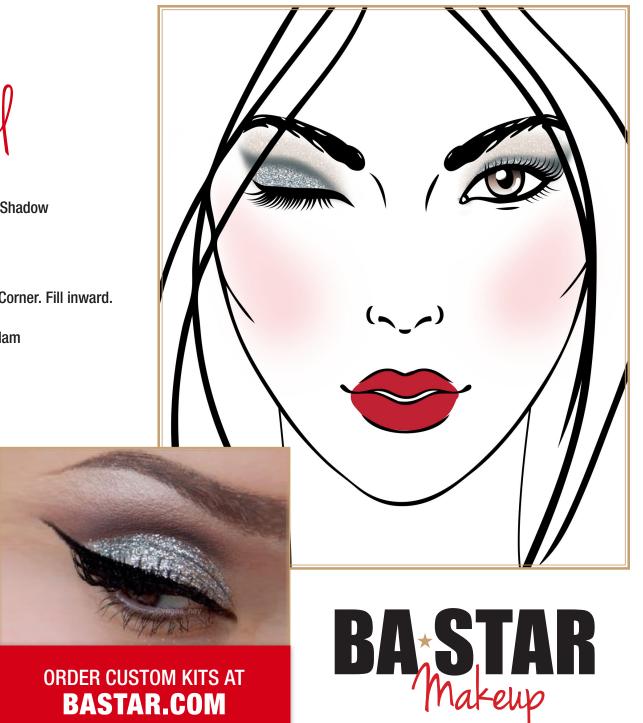

# GET THE LOOK: The Alamo Bowl

## Prime

Apply Glue Liquid Base Over Lid. Brush on Glitter or Shadow

## Eye Shadow

- 1. Glitter Holo Silver (Lid)
- 2. Crease Charcoal (So Sassy). Draw "V" in Outside Corner. Fill inward.
- 3. Highlight White(So Sassy) From Crease to Brow Apply Glue Under Glitter & Matte Shadow. Full Out Glam

#### Liner

• Draw Black Liner Along Lash Line Top & Bottom

Tip: Practice the Perfect Cats Eye. Watch the Video.

## Mascara

• Apply Black Mascara. Top & Bottom Lashes

### Cheeks

 Apply Blush to the Apple of the Cheek (Hot Pink)
Brush Back & Up Towards Hair Line

## lips

Draw pencil (Holiday Red) from Outside.
Fill in Middle.